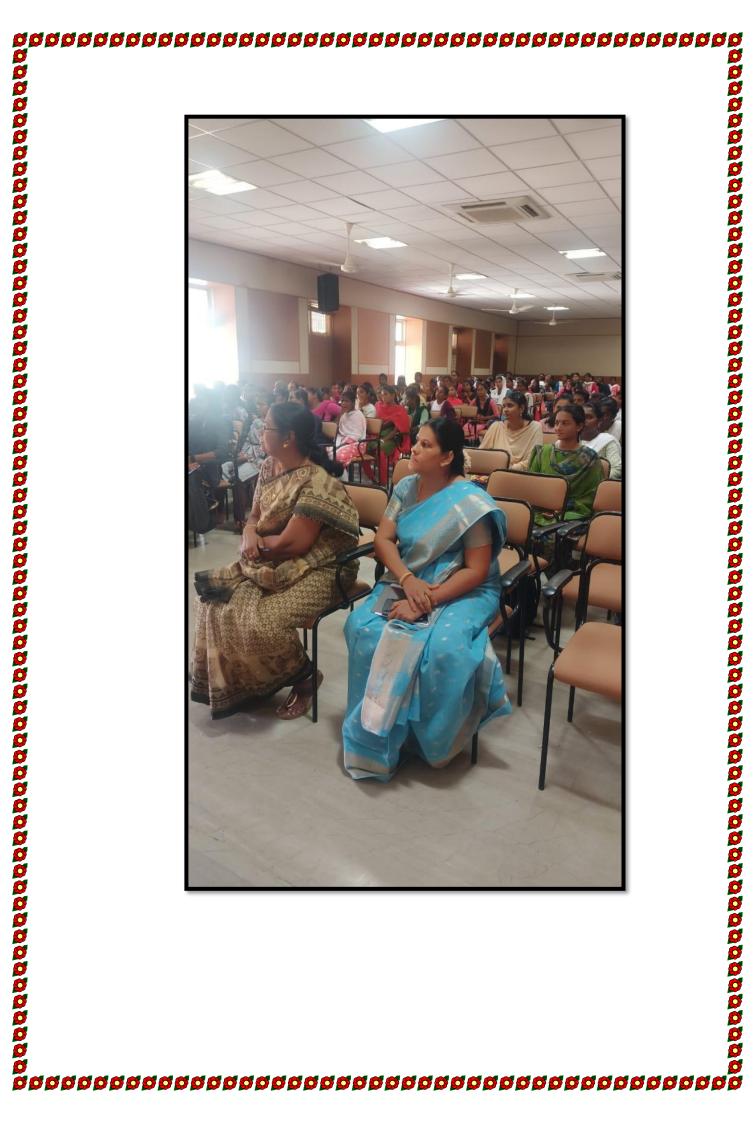

Affiliated to Bharathiar University

Accredited at A+ Grade by NAAC (Fourth Cycle)

An ISO 9001:2015 Certified Institution Udumalpet - 642 128

Student Induction Programme 2023-2024

Learning English with Love

Prof.K. Chintamani, Professor of English(Retd)

Dr.R.Vanamadevi SIP Coordinator Dr.J.Manjula Director Dr.N.Rajeswari Principal

Members: Dr.G.Karthiga, Mrs. PL.Amirtham, Dr.S.Beula Agnes, Dr.M.Karpagadevi, Mrs.S.Deepika.